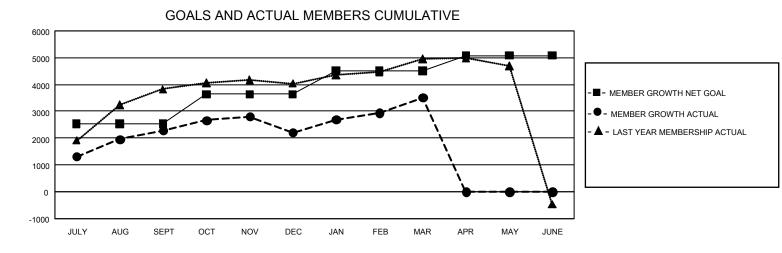

## GAT MONTHLY MEMBERSHIP PROGRESS REPORT

GMT Constitutional Area 5 - M, Group F

REPORT DOES NOT INCLUDE CLUBS IN UNDISTRICTED AREAS.

| Clubs                 |               |           |               | Members               |                          |                         |                                                    |
|-----------------------|---------------|-----------|---------------|-----------------------|--------------------------|-------------------------|----------------------------------------------------|
| RESULTS FOR 2021-2022 |               |           |               | RESULTS FOR 2021-2022 |                          |                         |                                                    |
| QUARTER               | NEW CLUB GOAL | NEW CLUBS | DROPPED CLUBS | QUARTER               | EMBER GROWTH NET<br>GOAL | MEMBER GROWTH<br>ACTUAL | DROPPED MEMBERS<br>ACTUAL (including<br>transfers) |
| JULY/AUG/SEPT         | - 57          | 17        | 8             | JULY/AUG/SEPT         | 2540                     | 4,124                   | 1,480                                              |
| OCT/NOV/DEC           | 39            | 2         | 5             | OCT/NOV/DEC           | 1100                     | 1,199                   | 1,128                                              |
| JAN/FEB/MAR           | 9             | 2         | 4             | JAN/FEB/MAR           | 864                      | 1,727                   | 268                                                |
| APR/MAY/JUNE          | 6             | 0         | 0             | APR/MAY/JUNE          | 573                      | 0                       | 0                                                  |