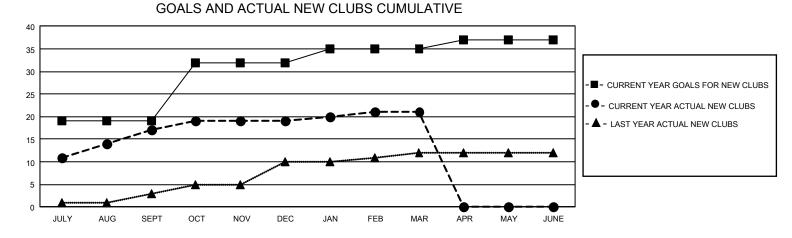

## GAT MONTHLY MEMBERSHIP PROGRESS REPORT

GMT Constitutional Area 5 - M, Group F

REPORT DOES NOT INCLUDE CLUBS IN UNDISTRICTED AREAS.

| Clubs                 |               |           |               | Members               |                          |                         |                                                    |
|-----------------------|---------------|-----------|---------------|-----------------------|--------------------------|-------------------------|----------------------------------------------------|
| RESULTS FOR 2021-2022 |               |           |               | RESULTS FOR 2021-2022 |                          |                         |                                                    |
| QUARTER               | NEW CLUB GOAL | NEW CLUBS | DROPPED CLUBS | QUARTER               | EMBER GROWTH NET<br>GOAL | MEMBER GROWTH<br>ACTUAL | DROPPED MEMBERS<br>ACTUAL (including<br>transfers) |
| JULY/AUG/SEPT         | - 57          | 17        | 8             | JULY/AUG/SEPT         | 2540                     | 4,124                   | 1,480                                              |
| OCT/NOV/DEC           | 39            | 2         | 5             | OCT/NOV/DEC           | 1100                     | 1,199                   | 1,128                                              |
| JAN/FEB/MAR           | 9             | 2         | 4             | JAN/FEB/MAR           | 864                      | 1,727                   | 268                                                |
| APR/MAY/JUNE          | 6             | 0         | 0             | APR/MAY/JUNE          | 573                      | 0                       | 0                                                  |